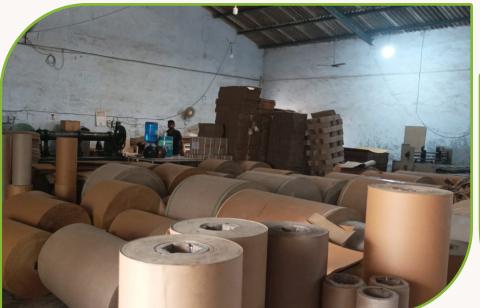

# **About Us**

Sky Packaging located in Nani Daman is leading design, printing and packaging company.

We manufacture of four different flute type of boxes namely

C flute 2) Broad flute 3) Eflute 4) Narrow flute
 Our semi automatic plant at Daman has installed capacity of 150
 MT/ Month, Shop floor area of 10000 sq ft.

The plant is also equipped with the imported multi colour flexographic and rotary die cutting machine.

Our infrastructure and Corrugation machine:

1) C flute 2) Broad flute 3) Eflute 4) Narrow flute